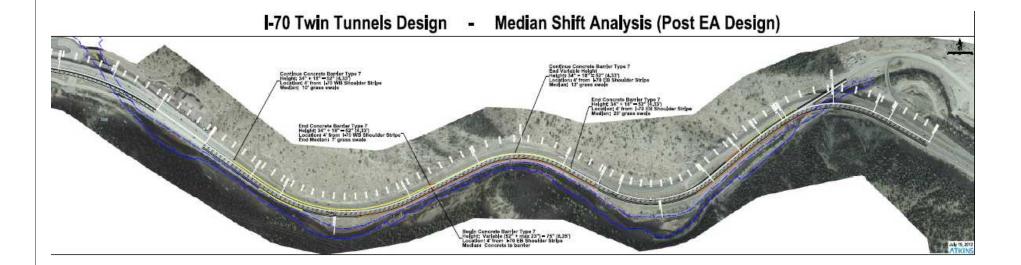

#### Twin Tunnels – Median Shift Analysis Exposed East Wall Heights

#### **Median Shift Refinement**