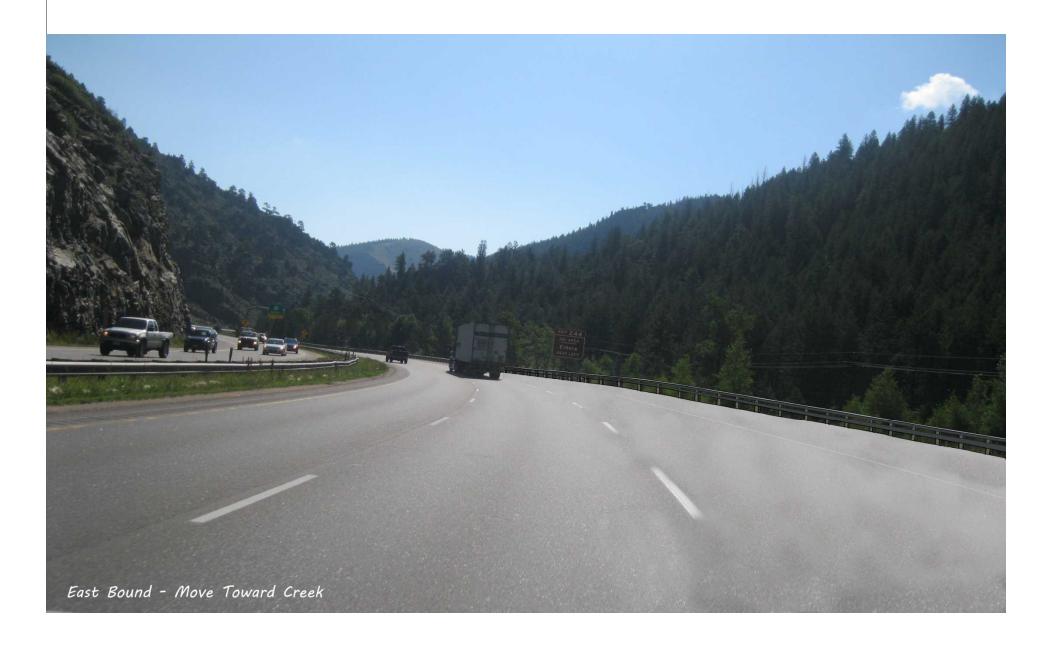

de shoulders and eliminate wall H and I







#### Twin Tunnels - CM/GC Design East Wall Locations









# **Current Wall H Perspective**



# **Median Shift Wall H Perspective**



## **Existing Median Width**







# **Existing Median Width**







### Twin Tunnels - CM/GC Design Exposed Wall Heights







#### Twin Tunnels – Median Shift Analysis Exposed East Wall Heights







# Twin Tunnels – Median Shift Analysis East Wall Locations





#### **Median Shift Refinement**







#### **Median Shift Refinement**



#### **Median Shift Refinement**



#### **Barrier Wall Concepts**







#### **Barrier Wall Concepts**







#### Westbound - Shift into Median



#### Westbound – shift toward Creek



#### Eastbound - Shift into median



#### **Eastbound – Shift toward Creek**



#### **Alignment Option Comparison**

#### Key differentiators

- EA alignment reduces median encroachment, improves sight lines and is more consistent with the letter of the aesthetic guidance
- Median shift alignment is easier to construct, reduces overall visual impact, prioritizes creek protection and enhancement opportunities





#### Follow up: Trailhead updates

- CDOT and Clear Creek County held partnering session on July 18
- Next step is to better define the project scope and partners





#### Proposed solutions: Signing plan

#### Work Completed to Date

- Sign Inventory
  - Overhead and Ground Signs
- Managed Lane Sign Design
  - Sign Layout
  - Locations
  - Renderings
- Opportunities to consolidate existing and new signs





#### **Sign Consolidation Options**

#### **Co