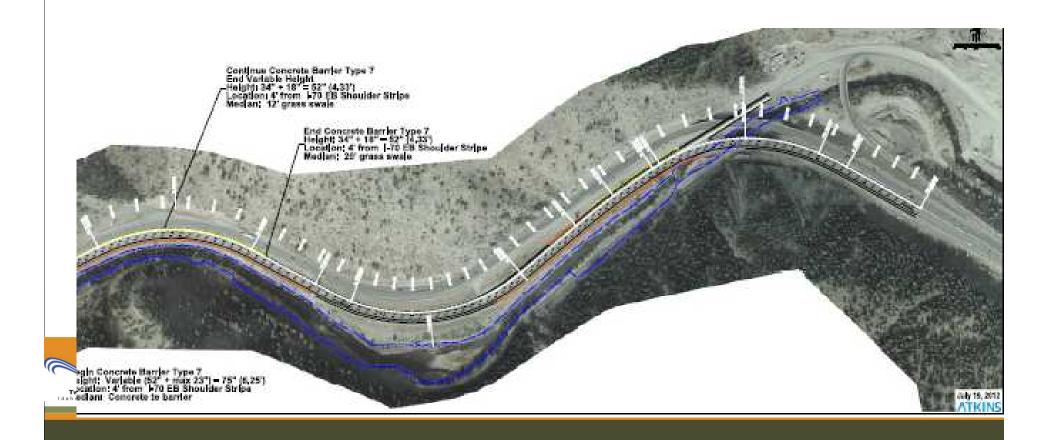

#### Follow Up: Median Barrier Aesthetics

- Tunnel to Hidden Valley: Not changing the alignment
- Options to review Hidden Valley to US 6:
  - » Current design staying out of median
  - » Proposal for some median infrastructure and some creek wall
  - » Proposal to make consistent 4 ft inside shoulders and eliminate wall H and I

#### **Median Shift Refinement**