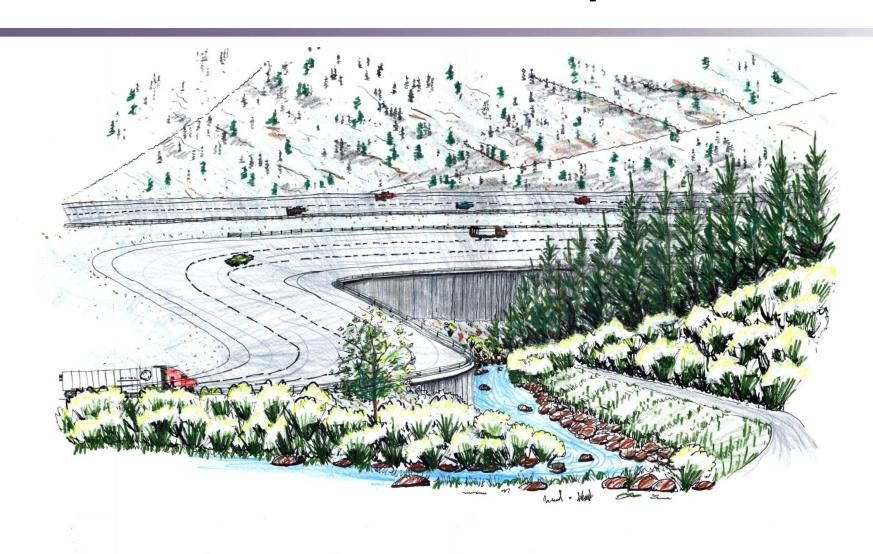

#### Follow Up: Median Barrier Aesthetics

- Tunnel to Hidden Valley: Not changing the alignment
- Options to review Hidden Valley to US 6:
  - » Current design staying out of median
  - » Proposal for some median infrastructure and some creek wall
  - » Proposal to make consistent 4 ft inside shoulders and eliminate wall H and I

#### Key differentiators

- EA alignment reduces median encroachment, improves sight lines and is more consistent with the letter of the aesthetic guidance
- Median shift alignment is easier to construct, reduces overall visual impact, prioritizes creek protection and enhancement opportunities