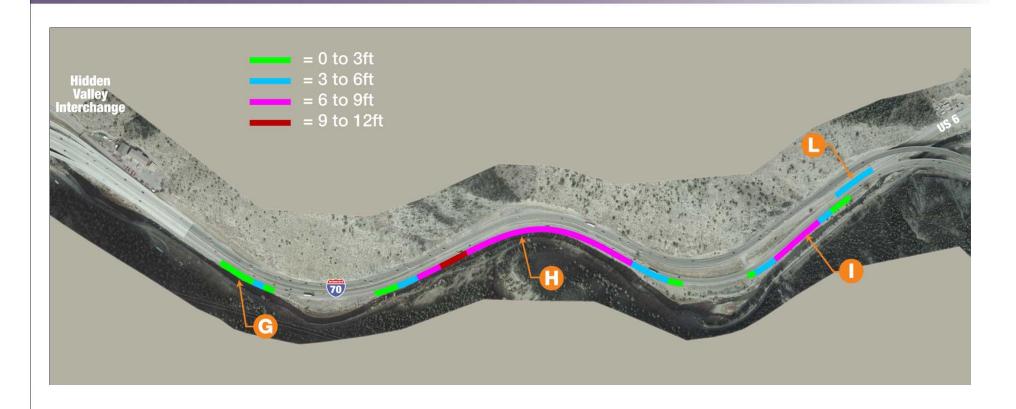

### Twin Tunnels - CM/GC Design Exposed Wall Heights

#### Twin Tunnels – Median Shift Analysis Exposed East Wall Heights

# Twin Tunnels – Median Shift Analysis East Wall Locations