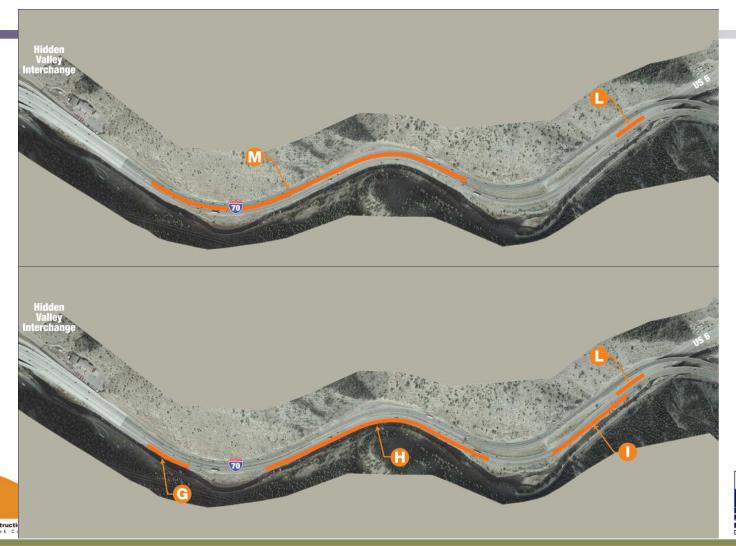

#### Follow Up: Median Barrier Aesthetics

- Tunnel to Hidden Valley: Not changing the alignment
- Options to review Hidden Valley to US 6:
  - » Current design staying out of median
  - » Proposal for some median infrastructure and some creek wall
  - » Proposal to make consistent 4 ft inside shoulders and eliminate wall H and I

# Twin Tunnels – Median Shift Analysis East Wall Locations