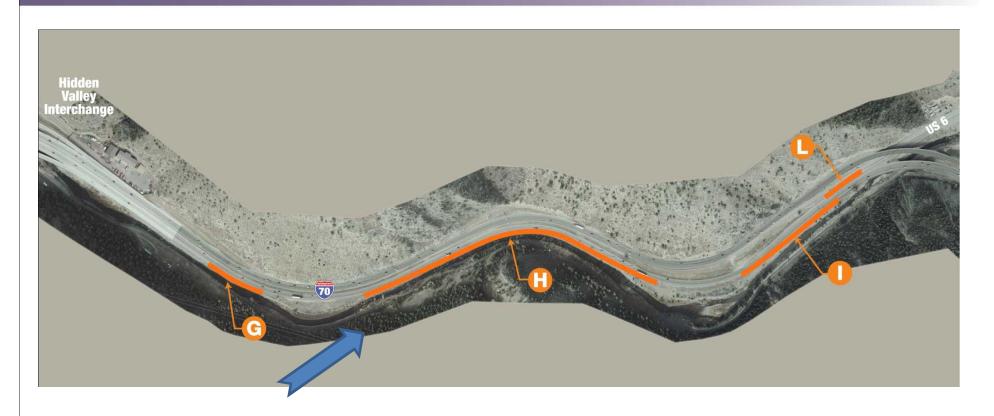

#### Follow Up: Median Barrier Aesthetics

- Tunnel to Hidden Valley: Not changing the alignment
- Options to review Hidden Valley to US 6:
  - » Current design staying out of median
  - » Proposal for some median infrastructure and some creek wall
  - » Proposal to make consistent 4 ft inside shoulders and eliminate wall H and I

#### Twin Tunnels - CM/GC Design East Wall Locations

# Twin Tunnels – Median Shift Analysis East Wall Locations