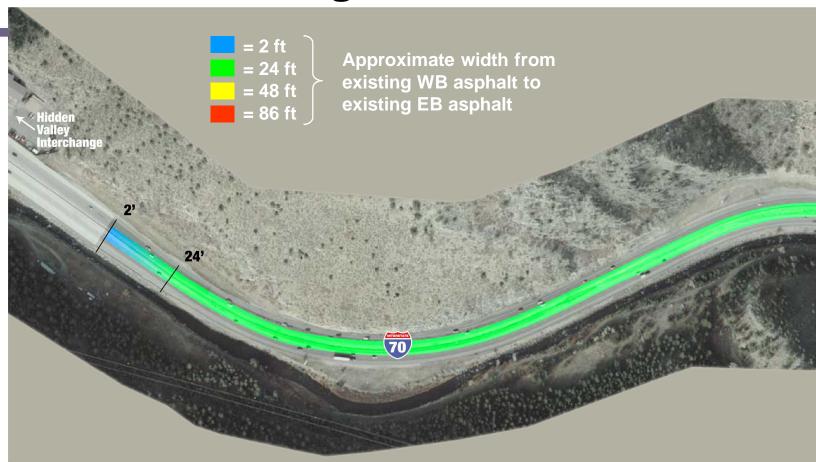

Twin Tunnels approximately 1 minute before geotechnical investigation starts

Stop #2 - one traffic control vehicle, continues to hold westbound US 6 traffic on the on-ramp to I-70

Stop #1 - three vehicles continue to hold westbound I-70 traffic west of the Hyland Hills interchange







#### Follow Up: Median Barrier Aesthetics

- Tunnel to Hidden Valley: Not changing the alignment
- Options to review Hidden Valley to US 6:
  - » Current design staying out of median
  - » Proposal for some median infrastructure and some creek wall
  - » Proposal to make consistent 4 ft inside shoulders and eliminate wall H and I







#### Twin Tunnels - CM/GC Design East Wall Locations









# **Current Wall H Perspective**



# **Median Shift Wall H Perspective**



## **Existing Median Width**







# **Existing Median Width**







### Twin Tunnels - CM/GC Design Exposed Wall Heights







#### Twin Tunnels – Median Shift Analysis Exposed East Wall Heights







# Twin Tunnels – Median Shift Analysis East Wall Locations





#### **Median Shift Refinement**







#### **Median Shift Refinement**



#### **Median Shift Refinement**



#### **Barrier Wall Concepts**







#### **Barrier Wall Concepts**







#### Westbound - Shift into Median



#### Westbound – shift toward Creek



#### Eastbound - Shift into median



#### **Eastbound – Shift toward Creek**



#### **Alignment Option Comparison**

#### Key differentiators

- EA alignment reduces median encroachment, improves sight lines and is more consistent with the letter of the aesthetic guidance
- Median shift align