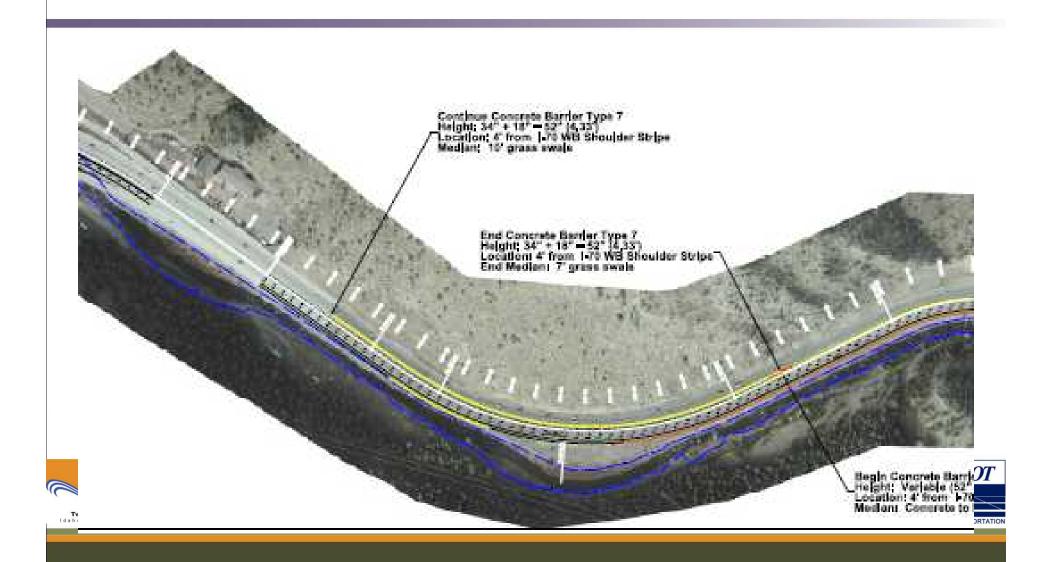

#### Twin Tunnels – Median Shift Analysis Exposed East Wall Heights

#### **Median Shift Refinement**