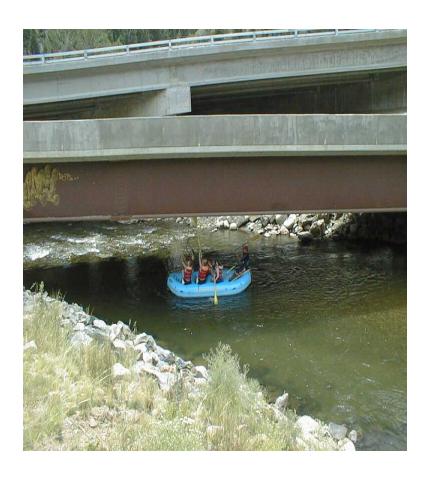

## **Proposed solutions: Bridge Aesthetics**

Bridge type selected June 28th

3-span concrete girder with integral pier caps

Design selection focused on

- Transitions between the bridge and roadway
- Maintaining an open creek bed

Renderings include trail (to be built by others)