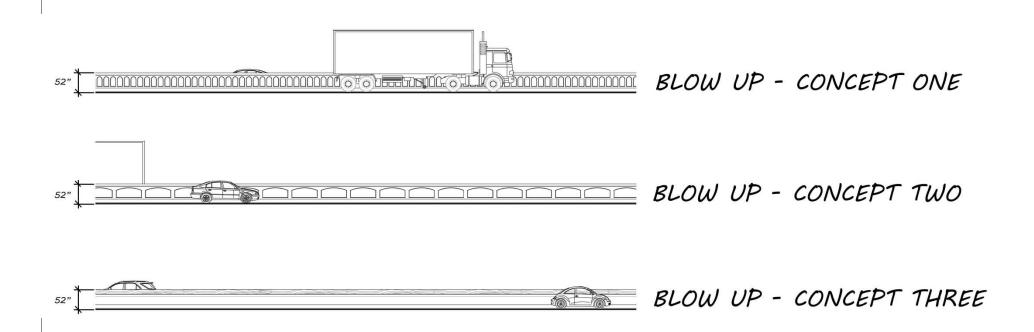

to US 6:
  - » Current design staying out of median
  - » Proposal for some median infrastructure and some creek wall
  - » Proposal to make consistent 4 ft inside shoulders and eliminate wall H and I







#### Twin Tunnels - CM/GC Design East Wall Locations









# **Current Wall H Perspective**



# **Median Shift Wall H Perspective**



## **Existing Median Width**







# **Existing Median Width**







### Twin Tunnels - CM/GC Design Exposed Wall Heights







#### Twin Tunnels – Median Shift Analysis Exposed East Wall Heights







# Twin Tunnels – Median Shift Analysis East Wall Locations





#### **Median Shift Refinement**







#### **Median Shift Refinement**



#### **Median Shift Refinement**



#### **Barrier Wall Concepts**







#### **Barrier Wall Concepts**







#### Westbound - Shift into Median



#### Westbound – shift toward Creek



#### Eastbound - Shift into median



#### **Eastbound – Shift toward Creek**



#### **Alignment Option Comparison**

#### Key differentiators

- EA alignment reduces median encroachment, improves sight lines and is more consistent with the letter of the aesthetic guidance
- Median shift alignment is easier to construct, reduces overall visual impact, prioritizes creek protection and enhancement opportunities





#### Follow up: Trailhead updates

- CDOT and Clear Creek County held partnering session on July 18
- Next step is to better define the project scope and partners





#### Proposed solutions: Signing plan

#### Work Completed to Date

- Sign Inventory
  - Overhead and Ground Signs
- Managed Lane