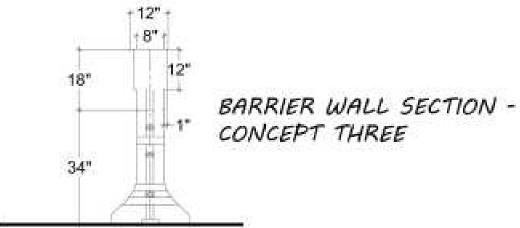

nt
- Options to review Hidden Valley to US 6:
  - » Current design staying out of median
  - » Proposal for some median infrastructure and some creek wall
  - » Proposal to make consistent 4 ft inside shoulders and eliminate wall H and I







#### Twin Tunnels - CM/GC Design East Wall Locations









# **Current Wall H Perspective**



# **Median Shift Wall H Perspective**



## **Existing Median Width**







# **Existing Median Width**







### Twin Tunnels - CM/GC Design Exposed Wall Heights







#### Twin Tunnels – Median Shift Analysis Exposed East Wall Heights







# Twin Tunnels – Median Shift Analysis East Wall Locations





#### **Median Shift Refinement**







#### **Median Shift Refinement**



#### **Median Shift Refinement**



#### **Barrier Wall Concepts**







#### **Barrier Wall Concepts**







#### Westbound - Shift into Median



#### Westbound – shift toward Creek



#### Eastbound - Shift into median



#### **Eastbound – Shift toward Creek**



#### **Alignment Option Comparison**

#### Key differentiators

- EA alignment reduces median encroachment, improves sight lines and is more consistent with the letter of the aesthetic guidance
- Median shift alignment is easier to construct, reduces overall visual impact, prioritizes creek protection and enhancement opportunities





#### Follow up: Trailhead updates

- CDOT and Clear Creek County held partnering session on July 18
- Next step is to better define the project scope and partners





#### Proposed solutions: Signing plan

#### Work Completed to Date

- Sign Inventory
  - Overh