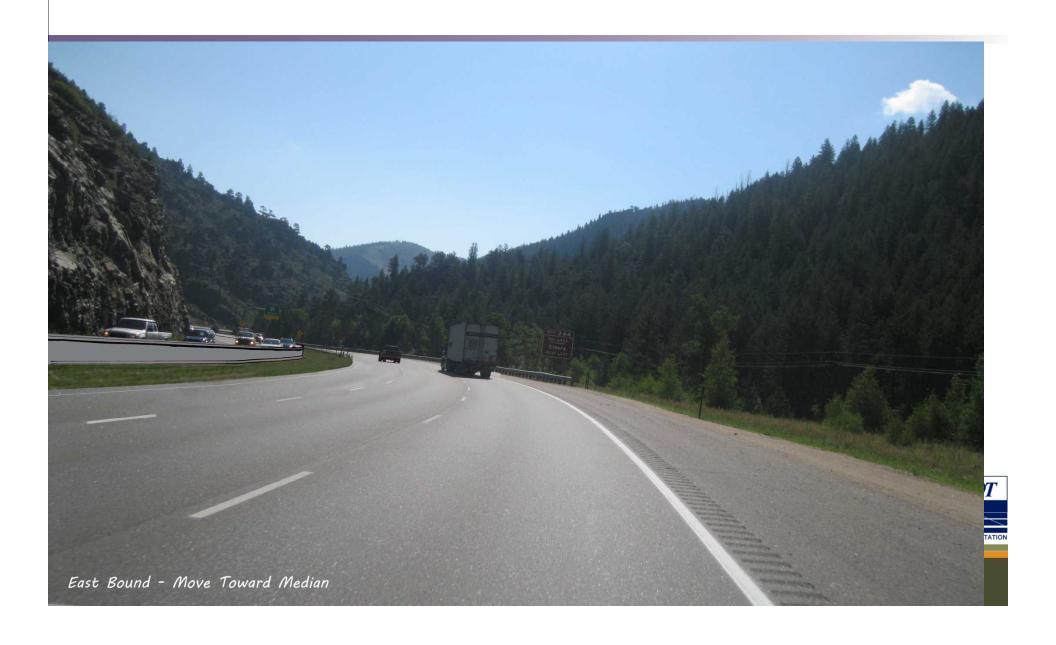

- » Proposal to make consistent 4 ft inside shoulders and eliminate wall H and I







#### Twin Tunnels - CM/GC Design East Wall Locations









# **Current Wall H Perspective**



# **Median Shift Wall H Perspective**



## **Existing Median Width**







# **Existing Median Width**







### Twin Tunnels - CM/GC Design Exposed Wall Heights







#### Twin Tunnels – Median Shift Analysis Exposed East Wall Heights







# Twin Tunnels – Median Shift Analysis East Wall Locations





#### **Median Shift Refinement**







#### **Median Shift Refinement**



#### **Median Shift Refinement**



#### **Barrier Wall Concepts**







#### **Barrier Wall Concepts**







#### Westbound - Shift into Median



#### Westbound – shift toward Creek



#### Eastbound - Shift into median



#### **Eastbound – Shift toward Creek**



#### **Alignment Option Comparison**

#### Key differentiators

- EA alignment reduces median encroachment, improves sight lines and is more consistent with the letter of the aesthetic guidance
- Median shift alignment is easier to construct, reduces overall visual impact, prioritizes creek protection and enhancement opportunities





#### Follow up: Trailhead updates

- CDOT and Clear Creek County held partnering session on July 18
- Next step is to better define the project scope and partners





#### Proposed solutions: Signing plan

#### Work Completed to Date

- Sign Inventory
  - Overhead and Ground Signs
- Managed Lane Sign Design
  - Sign Layout
  - Locations
  - Renderings
- Opportunities to consolidate existing and new signs





###