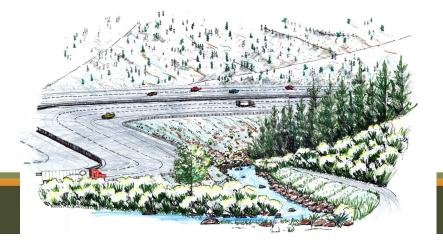

#### Follow Up: Median Barrier Aesthetics

- Tunnel to Hidden Valley: Not changing the alignment
- Options to review Hidden Valley to US 6:
  - » Current design staying out of median
  - » Proposal for some median infrastructure and some creek wall
  - » Proposal to make consistent 4 ft inside shoulders and eliminate wall H and I

#### Key differentiators

- EA alignment reduces median encroachment, improves sight lines and is more consistent with the letter of the aesthetic guidance
- Median shift alignment is easier to construct, reduces overall visual impact, prioritizes creek protection and enhancement opportunities