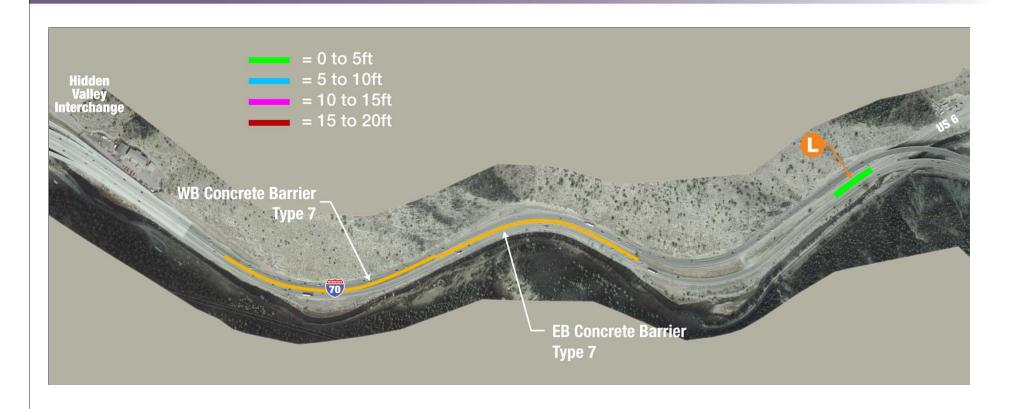

#### Follow Up: Median Barrier Aesthetics

- Tunnel to Hidden Valley: Not changing the alignment
- Options to review Hidden Valley to US 6:
  - » Current design staying out of median
  - » Proposal for some median infrastructure and some creek wall
  - » Proposal to make consistent 4 ft inside shoulders and eliminate wall H and I

#### Twin Tunnels - CM/GC Design East Wall Locations