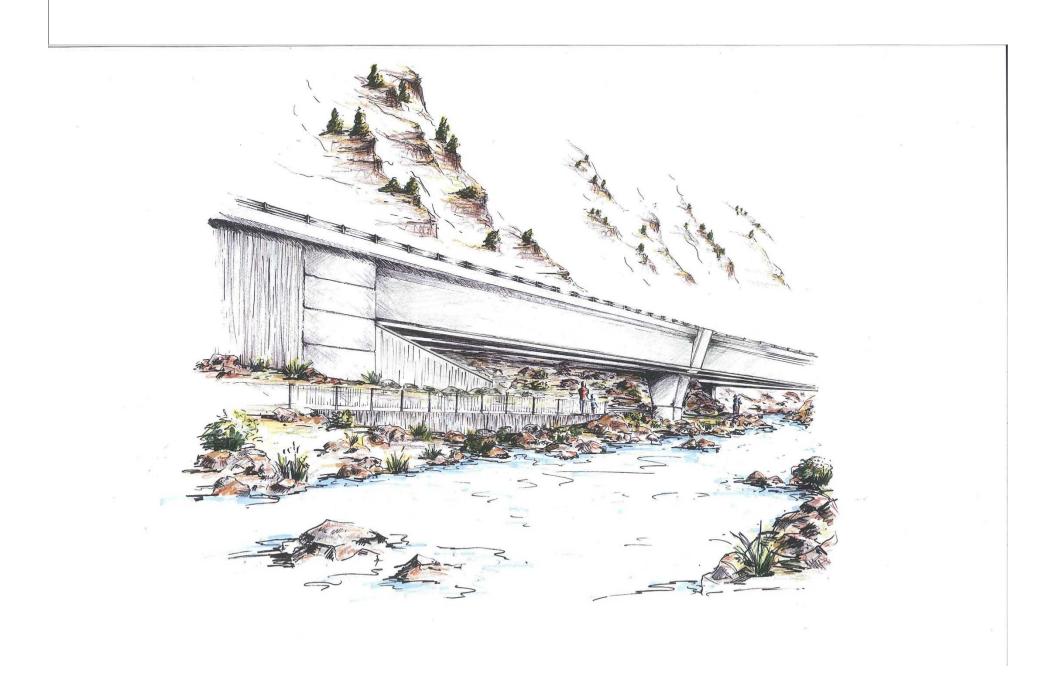

## **Proposed solutions: Bridge Aesthetics**

Bridge type selected June 28th

3-span concrete girder with integral pier caps

Design selection focused on

- Transitions between the bridge and roadway
- Maintaining an open creek bed

Renderings include trail (to be built by others)