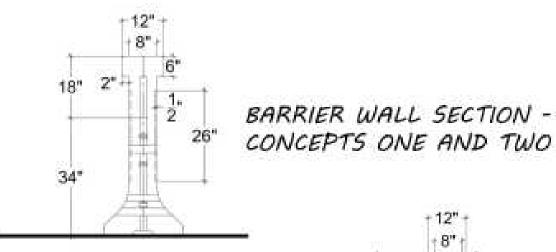

ment
- Options to review Hidden Valley to US 6:
  - » Current design staying out of median
  - » Proposal for some median infrastructure and some creek wall
  - » Proposal to make consistent 4 ft inside shoulders and eliminate wall H and I







#### Twin Tunnels - CM/GC Design East Wall Locations









# **Current Wall H Perspective**



# **Median Shift Wall H Perspective**



## **Existing Median Width**







# **Existing Median Width**







### Twin Tunnels - CM/GC Design Exposed Wall Heights







#### Twin Tunnels – Median Shift Analysis Exposed East Wall Heights







# Twin Tunnels – Median Shift Analysis East Wall Locations





#### **Median Shift Refinement**







#### **Median Shift Refinement**



#### **Median Shift Refinement**



#### **Barrier Wall Concepts**







#### **Barrier Wall Concepts**







#### Westbound - Shift into Median



#### Westbound – shift toward Creek



#### Eastbound - Shift into median



#### **Eastbound – Shift toward Creek**



#### **Alignment Option Comparison**

#### Key differentiators

- EA alignment reduces median encroachment, improves sight lines and is more consistent with the letter of the aesthetic guidance
- Median shift alignment is easier to construct, reduces overall visual impact, prioritizes creek protection and enhancement opportunities





#### Follow up: Trailhead updates

- CDOT and Clear Creek County held partnering session on July 18
- Next step is to better define the project scope and partners





#### Proposed solutions: Signing plan

#### Work Completed to Date

- Sign Inventory
  - Ove