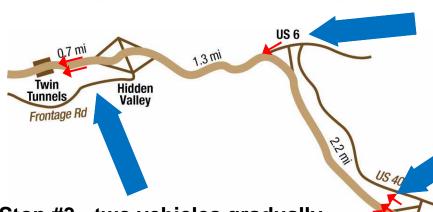

#### **Eastbound Traffic Control**

#### **Westbound Traffic Control**

Hyland Hills

Stop #3 - two vehicles gradually slow and eventually stop westbound I-70 traffic 1000 feet east of the Twin Tunnels approximately 1 minute before geotechnical investigation starts

Stop #2 - one traffic control vehicle, continues to hold westbound US 6 traffic on the on-ramp to I-70

Stop #1 - three vehicles continue to hold westbound I-70 traffic west of the Hyland Hills interchange