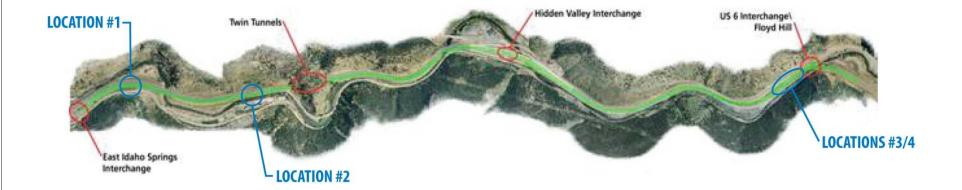

# **Sign Consolidation Suggestion Locations**

#### Sign Consolidation Suggestions

#### Location 1

 Two of three messages used in other locations