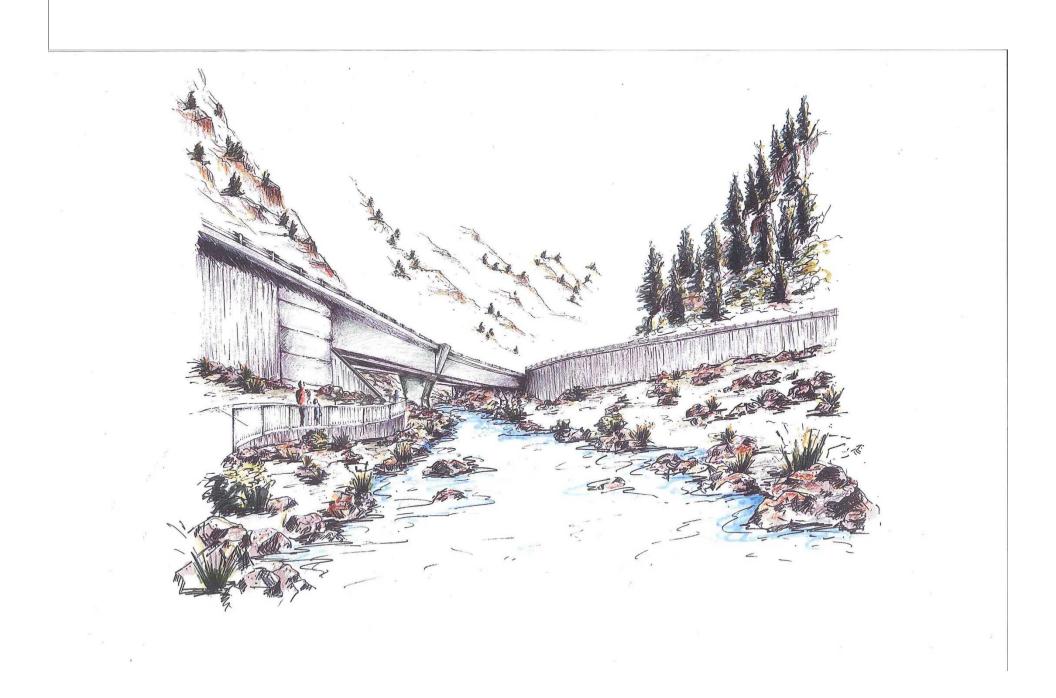

## **Proposed solutions: Bridge Aesthetics**

Bridge type selected June 28th

3-span concrete girder with integral pier caps

Design selection focused on

- Transitions between the bridge and roadway
- Maintaining an open creek bed

Renderings include trail (to be built by others)