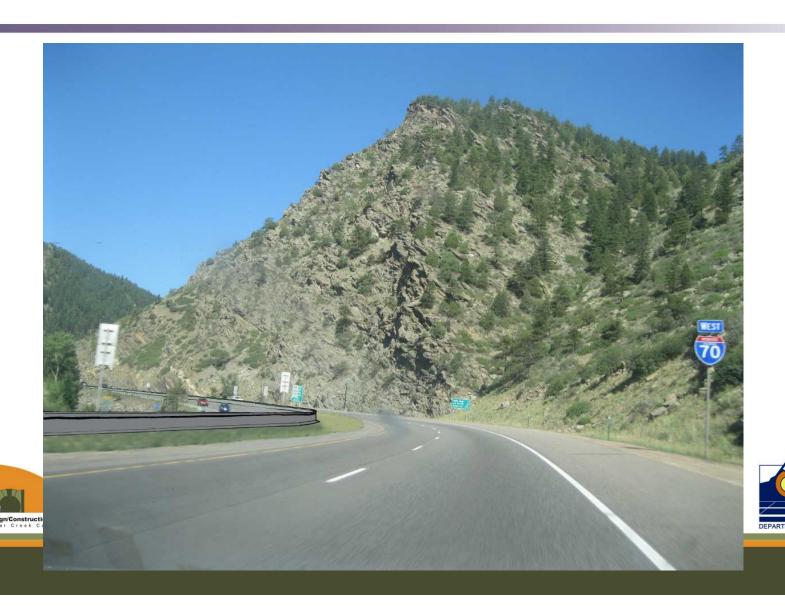

of median
  - » Proposal for some median infrastructure and some creek wall
  - » Proposal to make consistent 4 ft inside shoulders and eliminate wall H and I







#### Twin Tunnels - CM/GC Design East Wall Locations









# **Current Wall H Perspective**



# **Median Shift Wall H Perspective**



## **Existing Median Width**







# **Existing Median Width**







### Twin Tunnels - CM/GC Design Exposed Wall Heights







#### Twin Tunnels – Median Shift Analysis Exposed East Wall Heights







# Twin Tunnels – Median Shift Analysis East Wall Locations





#### **Median Shift Refinement**







#### **Median Shift Refinement**



#### **Median Shift Refinement**



#### **Barrier Wall Concepts**







#### **Barrier Wall Concepts**







#### Westbound - Shift into Median



#### Westbound – shift toward Creek



#### Eastbound - Shift into median



#### **Eastbound – Shift toward Creek**



#### **Alignment Option Comparison**

#### Key differentiators

- EA alignment reduces median encroachment, improves sight lines and is more consistent with the letter of the aesthetic guidance
- Median shift alignment is easier to construct, reduces overall visual impact, prioritizes creek protection and enhancement opportunities





#### Follow up: Trailhead updates

- CDOT and Clear Creek County held partnering session on July 18
- Next step is to better define the project scope and partners





#### Proposed solutions: Signing plan

#### Work Completed to Date

- Sign Inventory
  - Overhead and Ground Signs
- Managed Lane Sign Design
  - Sign Layout
  - Locations