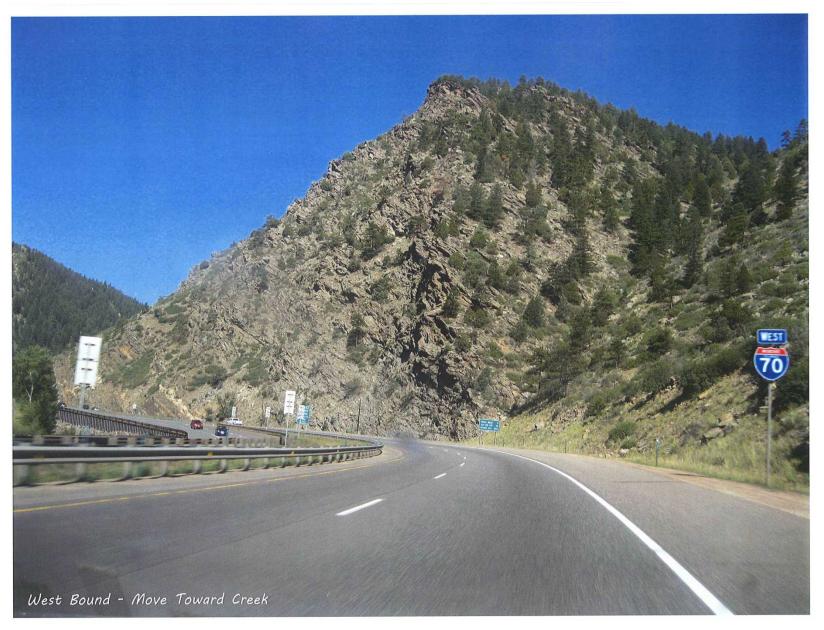

an infrastructure and some creek wall
  - » Proposal to make consistent 4 ft inside shoulders and eliminate wall H and I







#### Twin Tunnels - CM/GC Design East Wall Locations









# **Current Wall H Perspective**



# **Median Shift Wall H Perspective**



## **Existing Median Width**







# **Existing Median Width**







### Twin Tunnels - CM/GC Design Exposed Wall Heights







#### Twin Tunnels – Median Shift Analysis Exposed East Wall Heights







# Twin Tunnels – Median Shift Analysis East Wall Locations





#### **Median Shift Refinement**







#### **Median Shift Refinement**



#### **Median Shift Refinement**



#### **Barrier Wall Concepts**







#### **Barrier Wall Concepts**







#### Westbound - Shift into Median



#### Westbound – shift toward Creek



#### Eastbound - Shift into median



#### **Eastbound – Shift toward Creek**



#### **Alignment Option Comparison**

#### Key differentiators

- EA alignment reduces median encroachment, improves sight lines and is more consistent with the letter of the aesthetic guidance
- Median shift alignment is easier to construct, reduces overall visual impact, prioritizes creek protection and enhancement opportunities





#### Follow up: Trailhead updates

- CDOT and Clear Creek County held partnering session on July 18
- Next step is to better define the project scope and partners





#### Proposed solutions: Signing plan

#### Work Completed to Date

- Sign Inventory
  - Overhead and Ground Signs
- Managed Lane Sign Design
  - Sign Layout
  - Locations
  - Renderings
- Opportunities to conso