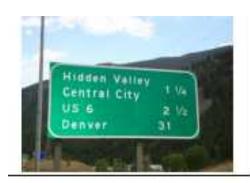

# **Sign Consolidation Suggestion Locations**

#### Sign Consolidation Suggestions

#### Location 4

Station 346+90 ± & Station 350+20 ±

 Replace two existing cantilevers with one sign bridge

1. Modifications to the I-70 East Denver sign to address the lane assignment change will require a new sign bridge (integral with the proposed retaining wall); the opportunity exists to add the Exit 244 sign to the new sign bridge