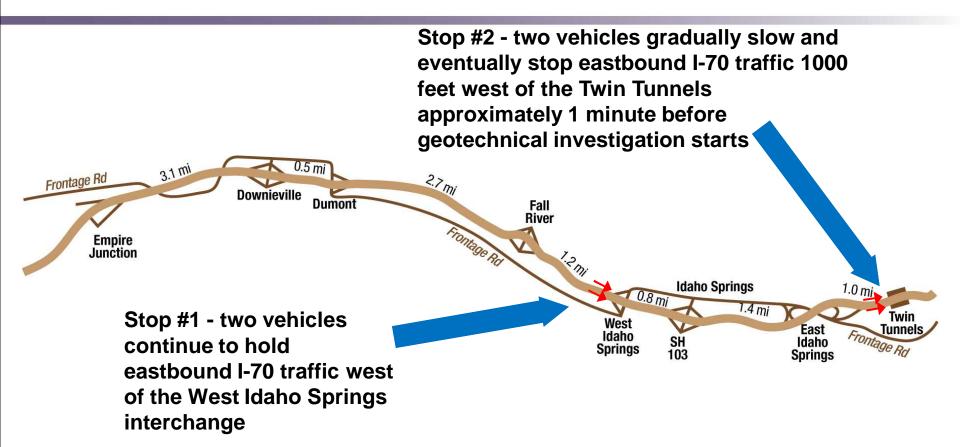

#### Follow up: Impacts to traffic

Geotechnical investigation closures July 24-27 and 30

#### TWIN TUNNELS CONSTRUCTION ALERT Week of July 23 - 30

Starting Tuesday, July 24 to Friday, July 27 and Monday, July 30 (if necessary) from 6:00 a.m. to 11:00 a.m., I-70 EASTBOUND AND WESTBOUND WILL BE CLOSED AT THE TWIN TUNNELS for geotechnical investigations above the tunnels.

To protect the safety of the traveling public from possible rockfalls during the investigations, traffic will be halted each day for twenty minutes at approximately:

#### I-70 Eastbound and Westbound Closures

Eastbound traffic will be stopped just west of the West Idaho Springs exit and westbound traffic will be stopped west of the Hyland Hills exit at the top of Floyd Hill. Local traffic will also be stopped prior to the tunnel portals. Please plan accordingly!