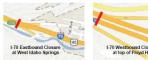

#### I-70 Eastbound and Westbound Closures

Eastbound traffic will be stopped just west of the West Idaho Springs exit and westbound traffic will be stopped west of the Hyland Hills exit at the top of Floyd Hill. Local traffic will also be stopped prior to the tunnel portals. Please plan accordingly!