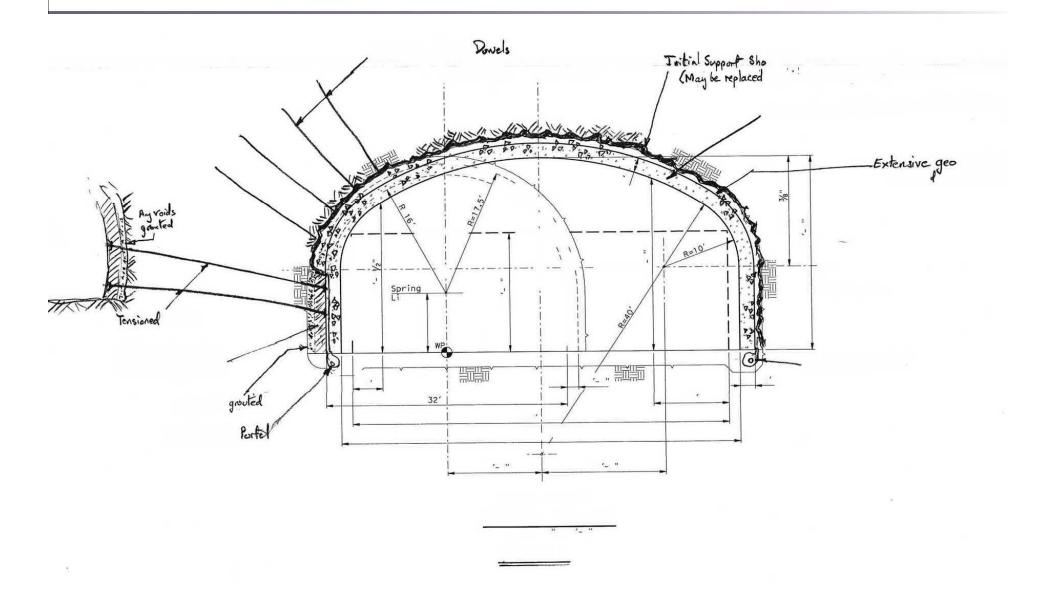

oncrete arch erected beneath the excavated rock with an initial rock support of temporary rock-dowels and either shotcrete or wiremesh support (depending on rock conditions). Drainage membranes would be installed above the PCC arch to carry seepage water to the backdrains and then to the portals. |

Twin Tunnels Design/Construction

# **TUNNEL LINING RECOMMENDATION Cast In Place Concrete, Smooth Arch**

- Provides greatest safety (rockfall, fire protection)
- Smooth arch promotes improved traffic flow (lighting, driver perception)
- Offers better drainage system = drier tunnel
- Enhanced constructability, reducing schedule and cost risk
- Most durable, requires minimal maintenance
- Reduced maintenance requires fewer traffic impacts







#### **Cast in Place Concrete: Section Details**



## **Tunnel Lining Option 5**

Vertical Walls and Shotcrete







### **Tunnel Lining Option 8**

 Precast Arch - erected in upright position outside tunnel, then use rolled into place on vertical wall supports.







## **Proposed solutions: Bridge Aesthetics**

Bridge type selected June 28th

3-span concrete girder with integral pier caps

Design selection focused on

- Transitions between the bridge and roadway
- Maintaining an open creek bed

Renderings include trail (to be built by others)









### **Next Steps**

Meeting with Idaho Springs to clarify review of CR 314 wall aesthetics

Agenda for August 9th Technical Team Meeting in Golden

#### **Presentation of Concepts**

- » Public Information
- » Lighting
- » Landscaping
- » Incident Management Plan
- » Adaptive Mitigation