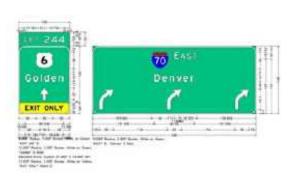

# **Sign Consolidation Suggestion Locations**

#### Sign Consolidation Suggestions

#### Location 4

Station 346+90 ± & Station 350+20 ±

 Replace two existing cantilevers with one sign bridge

1. Modifications to the I-70 East Denver sign to address the lane assignment change will require a new sign bridge (integral with the proposed retaining wall); the opportunity exists to add the Exit 244 sign to the new sign bridge