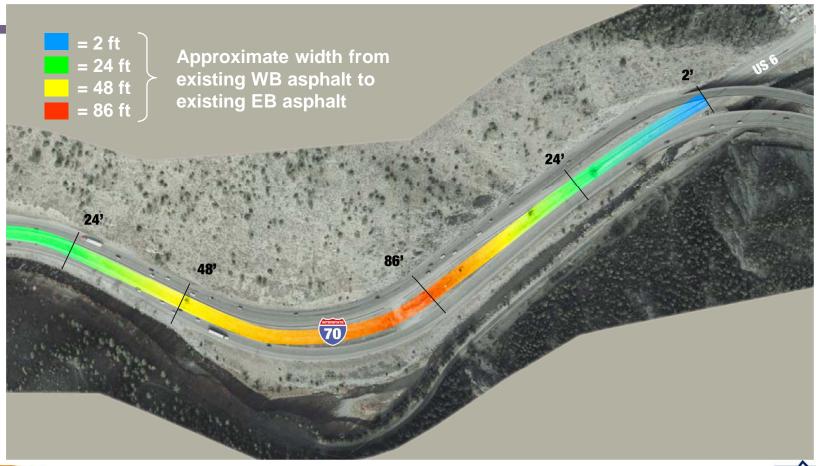

e before geotechnical investigation starts

Stop #2 - one traffic control vehicle, continues to hold westbound US 6 traffic on the on-ramp to I-70

Stop #1 - three vehicles continue to hold westbound I-70 traffic west of the Hyland Hills interchange







#### Follow Up: Median Barrier Aesthetics

- Tunnel to Hidden Valley: Not changing the alignment
- Options to review Hidden Valley to US 6:
  - » Current design staying out of median
  - » Proposal for some median infrastructure and some creek wall
  - » Proposal to make consistent 4 ft inside shoulders and eliminate wall H and I







#### Twin Tunnels - CM/GC Design East Wall Locations









# **Current Wall H Perspective**



# **Median Shift Wall H Perspective**



## **Existing Median Width**







# **Existing Median Width**







### Twin Tunnels - CM/GC Design Exposed Wall Heights







#### Twin Tunnels – Median Shift Analysis Exposed East Wall Heights







# Twin Tunnels – Median Shift Analysis East Wall Locations





#### **Median Shift Refinement**







#### **Median Shift Refinement**



#### **Median Shift Refinement**



#### **Barrier Wall Concepts**







#### **Barrier Wall Concepts**







#### Westbound - Shift into Median



#### Westbound – shift toward Creek



#### Eastbound - Shift into median



#### **Eastbound – Shift toward Creek**



#### **Alignment Option Comparison**

#### Key differentiators

- EA alignment reduces median encroachment, improves sight lines and is more consistent with the letter of the aesthetic guidance
- Median shift alignment is easier to construct, reduce